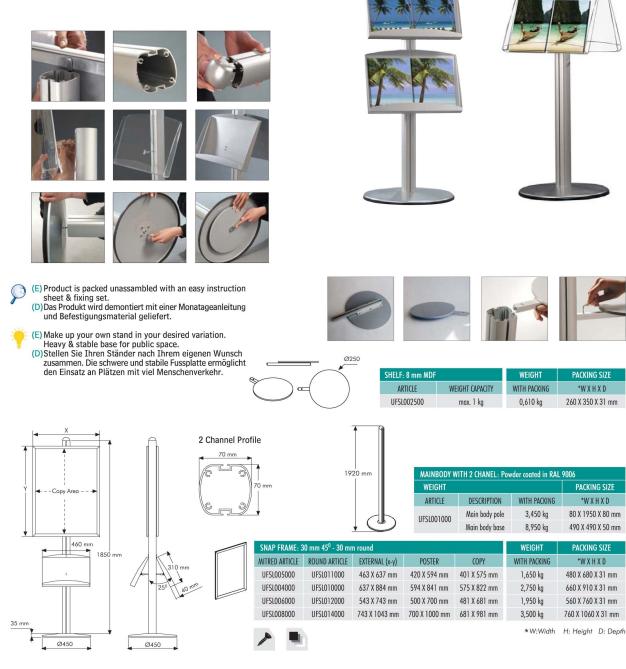

## **Multi-Stand Literature Dispenser**

fill i

\*WXHXD

\*W X H X D

\*WXHXD

## (E) 2 Channel

An ideal brochure stand that allows various different models for indoor use. The channels on both sides of the central pole hold single or double sided frames and shelves alone or all at the same time. The frames are suggested either in 30 mm profiles to be used in both portrait or landscape position. The powdercoated steel shelves are 1,2 mm thickness, and the clear acrylic shelves are 4 mm clear acrylic. Each shelf has 2xA4 capacity.

## (D) 2 Kanäle

Ein idealer Prospektständer der Ihnen verschiedene Variationen für den Inneneinsatz bietet. Die Kanäle an beiden Seiten des Mastprofils halten Einoder Doppelseitige Rahmen sowie einzelne oder mehrere Ablagen gleichzeitig. Für die Rahmen werden 30 mm Profile empfolen. Die pulverbeschichteten Metalablagen sind 1,2 mm stark, während die transparenten Acrylablagen 4 mm stark sind. Jede Ablage hat eine Kapazität von 2xA4.